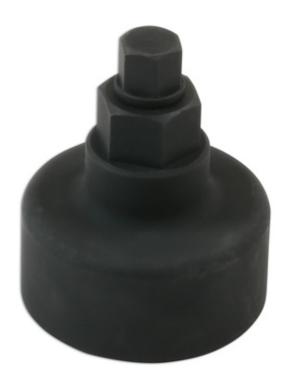

## **Diesel Pump Pulley Boss Puller - for VAG**

Used to remove the high pressure fuel pump on 1.4, 1.6 and 2.0L TDi engines.

## **Additional Information**

- Applications: Volkswagen Golf (from 2013), Audi A3 (from 2013), Skoda Rapid (from 2012), Octavia (from 2013), Fabia 2014, Superb (from 2015), Kodiaq 2016 and Seat Alhambra (from 2011), Ibiza (2008), Leon (2013) and Ateca.
- · Equivalent to OEM T10489.
- 15mm hex force screw and 24mm holding hex.
- · Use with hand tools only.
- · Use in accordance with OEM instructions.