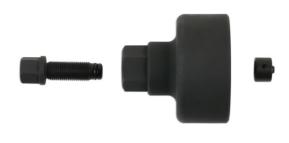

## **Diesel Pump Pulley Boss Puller - for VAG**

Used to remove the high pressure fuel pump on 1.4, 1.6 and 2.0L TDi engines.

## **Additional Information**

- Applications: Volkswagen Golf (from 2013), Audi A3 (from 2013), Skoda Rapid (from 2012), Octavia (from 2013), Fabia 2014, Superb (from 2015), Kodiaq 2016 and Seat Alhambra (from 2011), Ibiza (2008), Leon (2013) and Ateca.
- · Equivalent to OEM T10489.
- 15mm hex force screw and 24mm holding hex.
- · Use with hand tools only.
- · Use in accordance with OEM instructions.