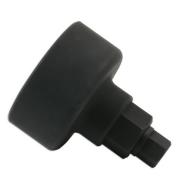

## **Diesel Pump Pulley Boss Puller - for VAG**

Used to remove the high pressure fuel pump on 1.4, 1.6 and 2.0L TDi engines.

## **Additional Information**

- Applications: Volkswagen Golf (from 2013), Audi A3 (from 2013), Skoda Rapid (from 2012), Octavia (from 2013), Fabia 2014, Superb (from 2015), Kodiaq 2016 and Seat Alhambra (from 2011), Ibiza (2008), Leon (2013) and Ateca.
- · Equivalent to OEM T10489.
- 15mm hex force screw and 24mm holding hex.
- · Use with hand tools only.
- · Use in accordance with OEM instructions.