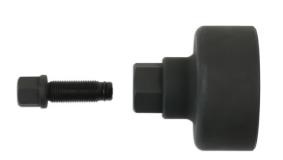

## **Diesel Pump Pulley Boss Puller - for VAG**

Used to remove the high pressure fuel pump on 1.4, 1.6 and 2.0L TDi engines.

## **Additional Information**

- Applications: Volkswagen Golf (from 2013), Audi A3 (from 2013), Skoda Rapid (from 2012), Octavia (from 2013), Fabia 2014, Superb (from 2015), Kodiaq 2016 and Seat Alhambra (from 2011), Ibiza (2008), Leon (2013) and Ateca.
- · Equivalent to OEM T10489.
- 15mm hex force screw and 24mm holding hex.
- · Use with hand tools only.
- · Use in accordance with OEM instructions.